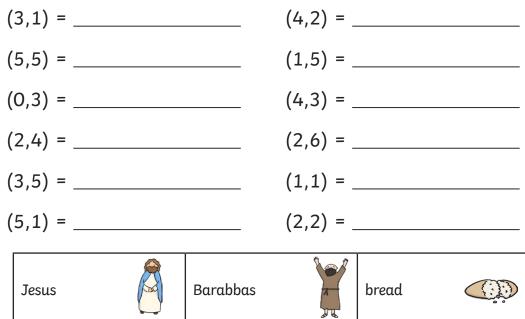

## **Easter Story Coordinates**

What Easter story image is at the following coordinates?

| Jesus 🦉        | Barabbas       | A<br>DU | bread | <u> (</u>                                                                                                                                                                                                                                                                                                                                                                                                                                                                                                                                                                                                                                                                                                                                                                                                                                                                                                                                                                                                                                                                                                                                                                                                                                                                                                                                                                                                                                                                                                                                                                                                                                                                                                                                                                                                                                                                                                                                                                                                                                                                                                                      |
|----------------|----------------|---------|-------|--------------------------------------------------------------------------------------------------------------------------------------------------------------------------------------------------------------------------------------------------------------------------------------------------------------------------------------------------------------------------------------------------------------------------------------------------------------------------------------------------------------------------------------------------------------------------------------------------------------------------------------------------------------------------------------------------------------------------------------------------------------------------------------------------------------------------------------------------------------------------------------------------------------------------------------------------------------------------------------------------------------------------------------------------------------------------------------------------------------------------------------------------------------------------------------------------------------------------------------------------------------------------------------------------------------------------------------------------------------------------------------------------------------------------------------------------------------------------------------------------------------------------------------------------------------------------------------------------------------------------------------------------------------------------------------------------------------------------------------------------------------------------------------------------------------------------------------------------------------------------------------------------------------------------------------------------------------------------------------------------------------------------------------------------------------------------------------------------------------------------------|
| Peter          | Pontius Pilate |         | cross | +                                                                                                                                                                                                                                                                                                                                                                                                                                                                                                                                                                                                                                                                                                                                                                                                                                                                                                                                                                                                                                                                                                                                                                                                                                                                                                                                                                                                                                                                                                                                                                                                                                                                                                                                                                                                                                                                                                                                                                                                                                                                                                                              |
| Judas          | palm leaves    |         | angel | and a second sec |
| Mary Magdalene | temple guard   |         | wine  |                                                                                                                                                                                                                                                                                                                                                                                                                                                                                                                                                                                                                                                                                                                                                                                                                                                                                                                                                                                                                                                                                                                                                                                                                                                                                                                                                                                                                                                                                                                                                                                                                                                                                                                                                                                                                                                                                                                                                                                                                                                                                                                                |

## Easter Story Coordinates Answers

- (3,1) = cross (4,2) = bread
- (5,5) = Barabbas (1,5) = palm leaves
- (0,3) =**Peter** (4,3) =**angel**
- (2,4) = wine (2,6) = Jesus
- (3,5) = temple guard (1,1) = Judas
- (5,1) = Mary Magdalene (2,2) = Pontius Pilate