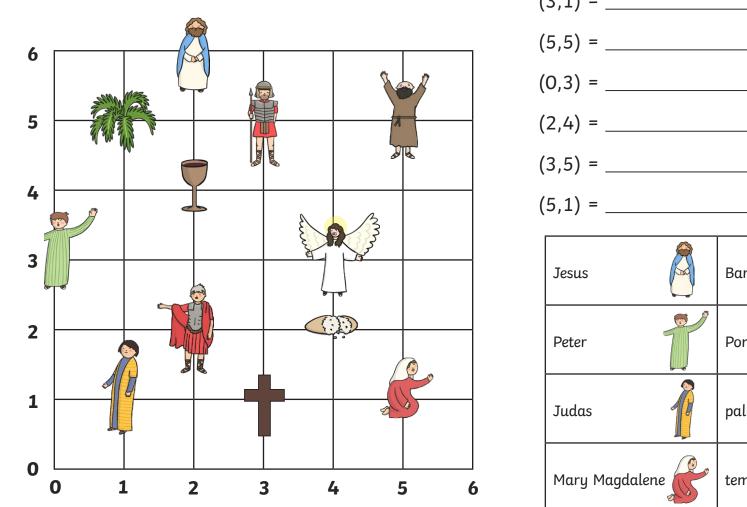

## **Easter Story Coordinates**

What Easter story image is at the following coordinates?

| Jesus 🦉        | Barabbas       | A<br>DU | bread | <u> (</u>                                                                                                                                                                                                                                                                                                                                                                                                                                                                                                                                                                                                                                                                                                                                                                                                                                                                                                                                                                                                                                                                                                                                                                                                                                                                                                                                                                                                                                                                                                                                                                                                                                                                                                                                                                                                                                                                                                                                                                                                                                                                                                                      |
|----------------|----------------|---------|-------|--------------------------------------------------------------------------------------------------------------------------------------------------------------------------------------------------------------------------------------------------------------------------------------------------------------------------------------------------------------------------------------------------------------------------------------------------------------------------------------------------------------------------------------------------------------------------------------------------------------------------------------------------------------------------------------------------------------------------------------------------------------------------------------------------------------------------------------------------------------------------------------------------------------------------------------------------------------------------------------------------------------------------------------------------------------------------------------------------------------------------------------------------------------------------------------------------------------------------------------------------------------------------------------------------------------------------------------------------------------------------------------------------------------------------------------------------------------------------------------------------------------------------------------------------------------------------------------------------------------------------------------------------------------------------------------------------------------------------------------------------------------------------------------------------------------------------------------------------------------------------------------------------------------------------------------------------------------------------------------------------------------------------------------------------------------------------------------------------------------------------------|
| Peter          | Pontius Pilate |         | cross | +                                                                                                                                                                                                                                                                                                                                                                                                                                                                                                                                                                                                                                                                                                                                                                                                                                                                                                                                                                                                                                                                                                                                                                                                                                                                                                                                                                                                                                                                                                                                                                                                                                                                                                                                                                                                                                                                                                                                                                                                                                                                                                                              |
| Judas          | palm leaves    |         | angel | and a second sec |
| Mary Magdalene | temple guard   |         | wine  |                                                                                                                                                                                                                                                                                                                                                                                                                                                                                                                                                                                                                                                                                                                                                                                                                                                                                                                                                                                                                                                                                                                                                                                                                                                                                                                                                                                                                                                                                                                                                                                                                                                                                                                                                                                                                                                                                                                                                                                                                                                                                                                                |

## Easter Story Coordinates Answers

- (3,1) = cross (4,2) = bread
- (5,5) = Barabbas (1,5) = palm leaves
- (0,3) =**Peter** (4,3) =**angel**
- (2,4) = wine (2,6) = Jesus
- (3,5) = temple guard (1,1) = Judas
- (5,1) = Mary Magdalene (2,2) = Pontius Pilate